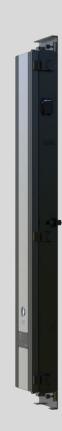

#### **FULL FRONT ACCESS**

The universal LED modules are interchangeable for easy installation and maintenance

Separate and exchangeable power and data unit can be easily removed for maintenance

#### **CABINET**

Width: 960mm

Height: 960mm

Thickness: 100mm

Weight: 25kg/m2

#### MODULE

Width: 480mm

Height: 240mm

Thickness: 15mm