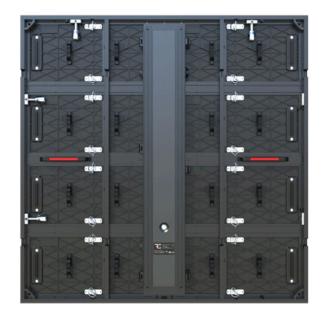

#### **FULL FRONT ACCESS**

The universal LED modules are interchangeable for easy installation and maintenance

Separate and exchangeable power and data unit can be easily removed for maintenance

#### **CABINET**

Width: 960mm

Height: 960mm

Thickness: 100mm

Weight: 25kg/m2

#### MODULE

Width: 480mm

Height: 240mm

Thickness: 15mm