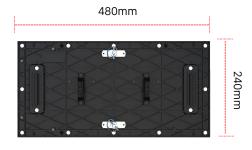

#### **CABINET**

Width: 960mm

Height: 960mm

Thickness: 100mm

Weight: 25kg/m2

#### MODULE

Width: 480mm

Height: 240mm

Thickness: 15mm