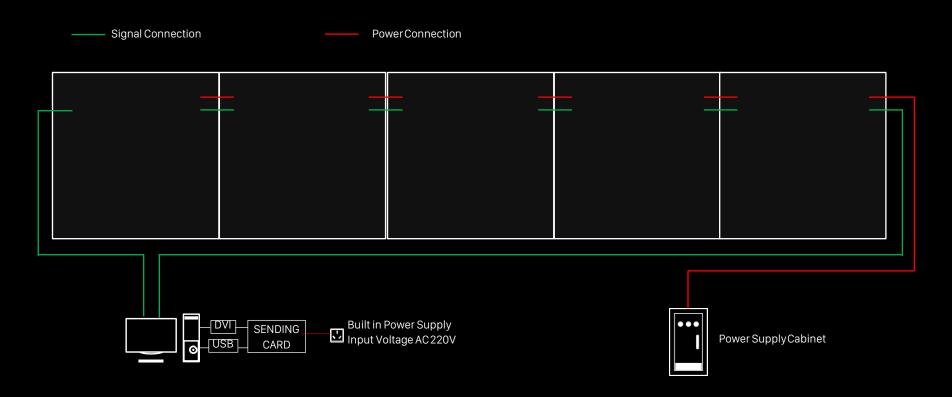

can

DVO 800 d

P16

>8000cd/m²

> 16m

SMD3535

3906 dots/m²

60 x 60 px

1 scan

DVO 1600 d

## Only 24kg per m2 is about 50% lower than conventional products











#### **FULL FRONT ACCESS**

The universal LED modules are interchangeable for easy installation and maintenance

Separate and exchangeable power and data unit can be easily removed for maintenance







#### **CABINET**

Width: 960mm

Height: 960mm

Thickness: 100mm

Weight: 25kg/m2











#### MODULE

Width: 480mm

Height: 240mm

Thickness: 15mm



















# Sports favourite big screens

forbusiness

As well as football, our screens help entertain and engage fans across a wide variety of sports, including rugby union, rugby league, horse racing and cricket.

### Double signal

Signal stability Low Latency