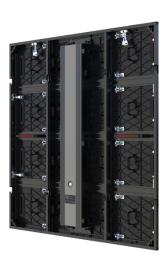

#### **FULL FRONT ACCESS**

The universal LED modules are interchangeable for easy installation and maintenance

Separate and exchangeable power and data unit can be easily removed for maintenance