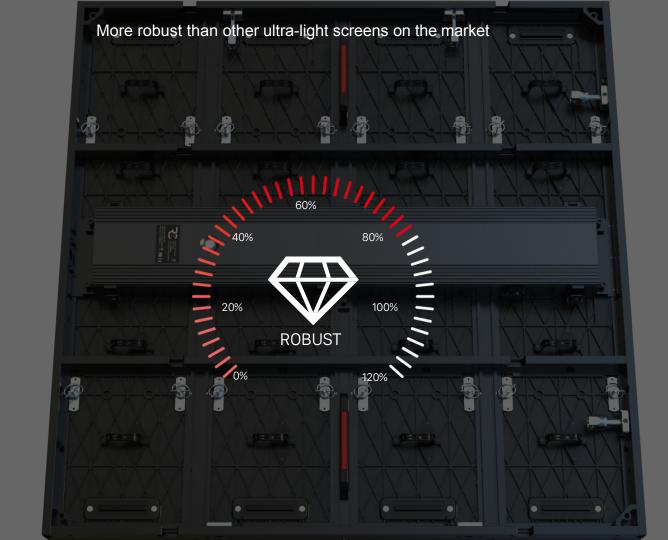

- High brightness



**PITCH** 

DISTANCE

LED KIND

PIXEL DENSITY

**TECHNOLOGY** 

REFRESH RATE

VIEWING ANGLE

**MODULE SIZE** 

**CABINET SIZE** 

**CABINET RES** 

DRIVE MODE

**ENVIRONMENT** 

MAX POWER

**VOLTAGE** 

WEIGHT

CERTIFICATION

P6

DVO 600 d

>6000-8000cd/m²

>6m

SMD2727

27777 dots/m<sup>2</sup>

160 x 160 px

1/5 scan

P8

>6000-8000cd/m<sup>2</sup>

> 8m

SMD2727/SMD3535

15625 dots/m<sup>2</sup>

CAT/CCT

1920Hz - 3840Hz

160°(H) /160°(V)

480 x240mm

960 x 960 mm ( 37.8" x 37.8")

IP65 / IP54

740/m<sup>2</sup>

25 kg/m2

CE, EMC, TUV-EMC, FCC, ETL, UL, PSE, CCC, ROHS

AC 100-240V

120 x 120 px

1/3 scan

DVO 800 d

P16

>8000cd/m²

> 16m

SMD3535

3906 dots/m²

60 x 60 px

1 scan

DVO 1600 d

## Only 24kg per m2 is about 50% lower than conventional products











#### **FULL FRONT ACCESS**

The universal LED modules are interchangeable for easy installation and maintenance

Separate and exchangeable power and data unit can be easily removed for maintenance







#### **CABINET**

Width: 960mm

Height: 960mm

Thickness: 100mm

Weight: 25kg/m2











#### MODULE

Width: 480mm

Height: 240mm

Thickness: 15mm



















# Sports favourite big screens

forbusiness

As well as football, our screens help entertain and engage fans across a wide variety of sports, including rugby union, rugby league, horse racing and cricket.

### Double signal

Signal stability Low Latency