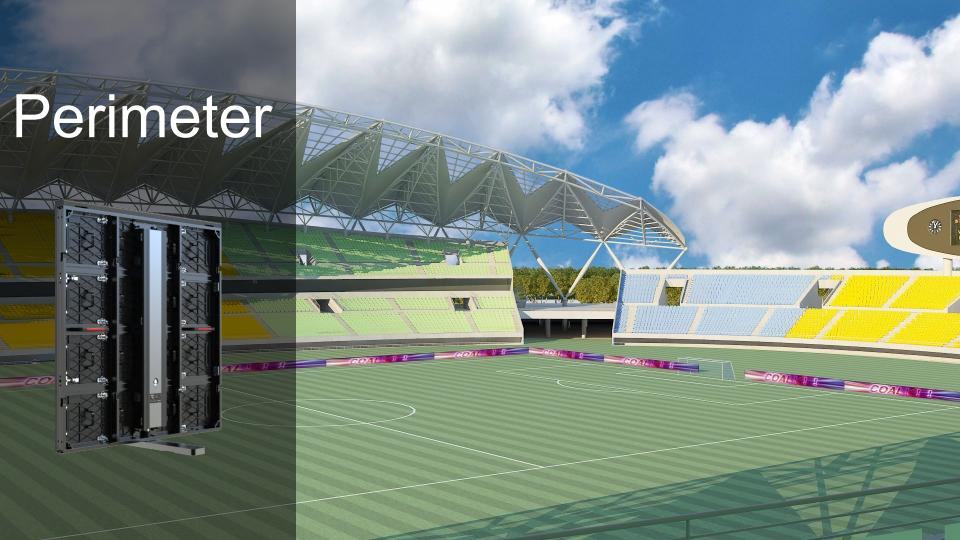

P6 P8 P16

## DYO- SERIES

- **▶** Fight ultra-thin
- D Ultra-light
- Simple maintenance
- Independent control box
- High brightness

**PITCH** 

DISTANCE

LED KIND

PIXEL DENSITY

**TECHNOLOGY** 

REFRESH RATE

VIEWING ANGLE

**MODULE SIZE** 

**CABINET SIZE** 

**CABINET RES** 

DRIVE MODE

**ENVIRONMENT** 

MAX POWER

**VOLTAGE** 

WEIGHT

CERTIFICATION

P6

DVO 600 d

>6000-8000cd/m²

>6m

SMD2727

27777 dots/m<sup>2</sup>

160 x 160 px

1/5 scan

P8

>6000-8000cd/m<sup>2</sup>

> 8m

SMD2727/SMD3535

15625 dots/m<sup>2</sup>

CAT/CCT

1920Hz - 3840Hz

160°(H) /160°(V)

480 x240mm

960 x 960 mm ( 37.8" x 37.8")

IP65 / IP54

740/m<sup>2</sup>

25 kg/m2

CE, EMC, TUV-EMC, FCC, ETL, UL, PSE, CCC, ROHS

AC 100-240V

120 x 120 px

1/3 scan

DVO 800 d

P16

>8000cd/m²

> 16m

SMD3535

3906 dots/m²

60 x 60 px

1 scan

DVO 1600 d

#### **FULL FRONT ACCESS**

The universal LED modules are interchangeable for easy installation and maintenance

Separate and exchangeable power and data unit can be easily removed for maintenance

#### **CABINET**

Width: 960mm

Height: 960mm

Thickness: 100mm

Weight: 25kg/m2

#### MODULE

Width: 480mm

Height: 240mm

Thickness: 15mm