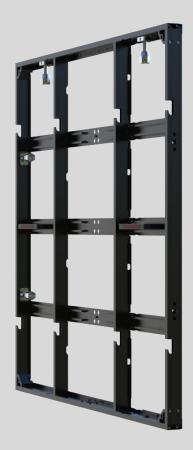

#### **FULL FRONT ACCESS**

The universal LED modules are interchangeable for easy installation and maintenance

Separate and exchangeable power and data unit can be easily removed for maintenance

#### **CABINET**

Width: 960mm

Height: 960mm

Thickness: 100mm

Weight: 25kg/m2