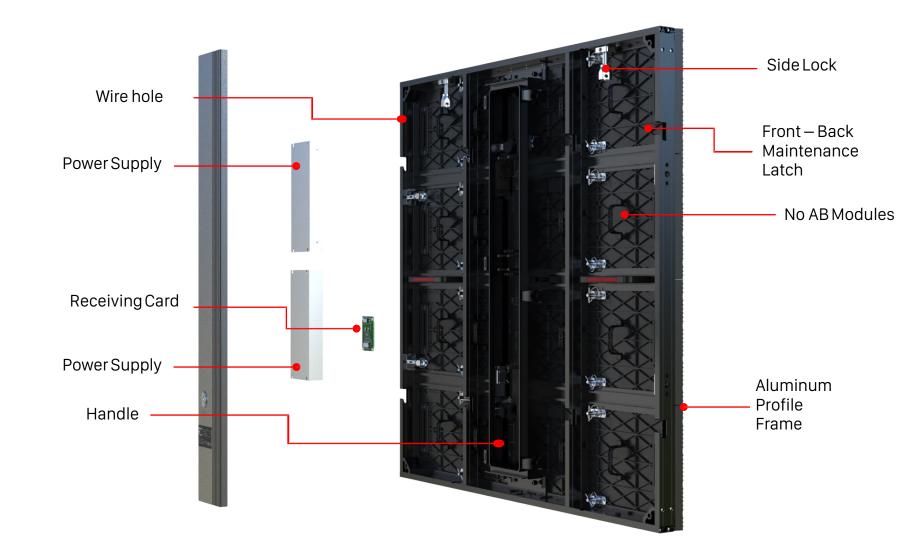

#### **FULL FRONT ACCESS**

The universal LED modules are interchangeable for easy installation and maintenance

Separate and exchangeable power and data unit can be easily removed for maintenance