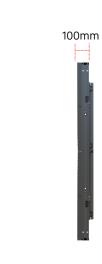

#### **CABINET**

Width: 960mm

Height: 960mm

Thickness: 100mm

Weight: 25kg/m2