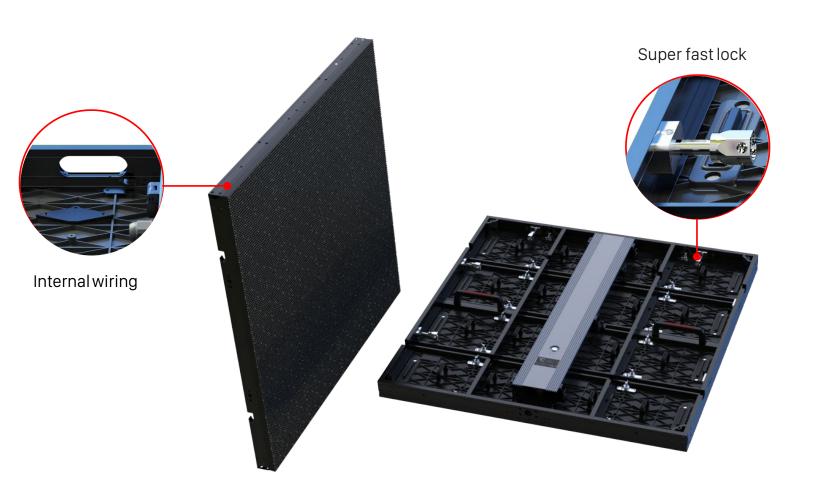

#### **FULL FRONT ACCESS**

The universal LED modules are interchangeable for easy installation and maintenance

Separate and exchangeable power and data unit can be easily removed for maintenance

#### **CABINET**

Width: 960mm

Height: 960mm

Thickness: 100mm

Weight: 25kg/m2

#### MODULE

Width: 480mm

Height: 240mm

Thickness: 15mm