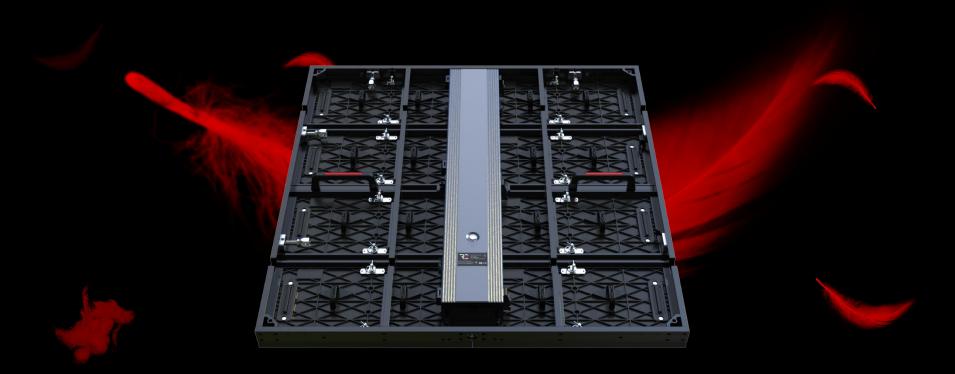

#### **FULL FRONT ACCESS**

The universal LED modules are interchangeable for easy installation and maintenance

Separate and exchangeable power and data unit can be easily removed for maintenance

#### **CABINET**

Width: 960mm

Height: 960mm

Thickness: 100mm

Weight: 25kg/m2

#### MODULE

Width: 480mm

Height: 240mm

Thickness: 15mm