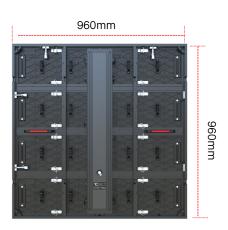

#### **CABINET**

Width: 960mm

Height: 960mm

Thickness: 100mm

Weight: 25kg/m2